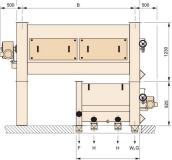

 Supporting & maintenance free special bearings.

Basanatan adhiratakin taninak hashira af

- F cockles & broken kernels
- H small grain
- G vetches
- W pure grain

A

#### Ard Machine Trieur Bateries

| Туре          | Capacity<br>[t/h] | Motor (50 Hz)<br>[kW] | Dimensions [mm] |      |      | Net weight | Shipping                 |
|---------------|-------------------|-----------------------|-----------------|------|------|------------|--------------------------|
|               |                   |                       | Α               | В    | С    | [kg]       | volume [m <sup>3</sup> ] |
| AMTB 90/250-R | 8                 | 4.1                   | 3090            | 2880 | 1590 | 1250       | 9.9                      |