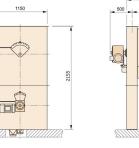

#### Ard Machine Trieur Bateries

| Туре          | Capacity<br>[t/h] | Motor (50 Hz)<br>[kW] | Dimensions [mm] |      |      | Net weight | Shipping                 |
|---------------|-------------------|-----------------------|-----------------|------|------|------------|--------------------------|
|               |                   |                       | Α               | В    | С    | [kg]       | volume [m <sup>3</sup> ] |
| AMTB 90/250-R | 8                 | 4.1                   | 3090            | 2880 | 1590 | 1250       | 9.9                      |