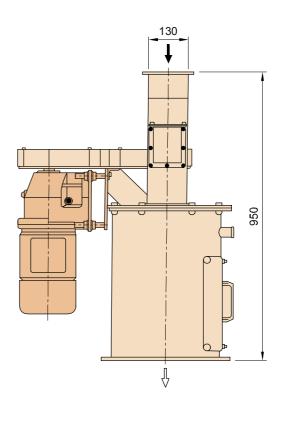

### **Ard Machine Steamer**

| Туре | Capacity<br>max. [t/h] | Motor (50 Hz)<br>[kW] | Net weight<br>[kg] | Shipping volume [m³] |
|------|------------------------|-----------------------|--------------------|----------------------|
| AMVO | 3                      | 1.5                   | 270                | 0.6                  |