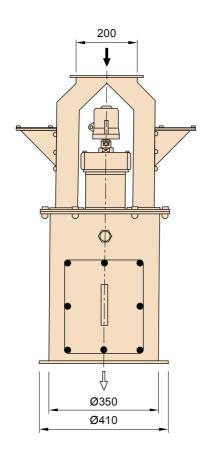

### **Ard Machine Steamer**

| Туре | Capacity<br>max. [t/h] | Motor (50 Hz)<br>[kW] | Net weight<br>[kg] | Shipping volume [m³] |
|------|------------------------|-----------------------|--------------------|----------------------|
| AMVO | 3                      | 1.5                   | 270                | 0.6                  |